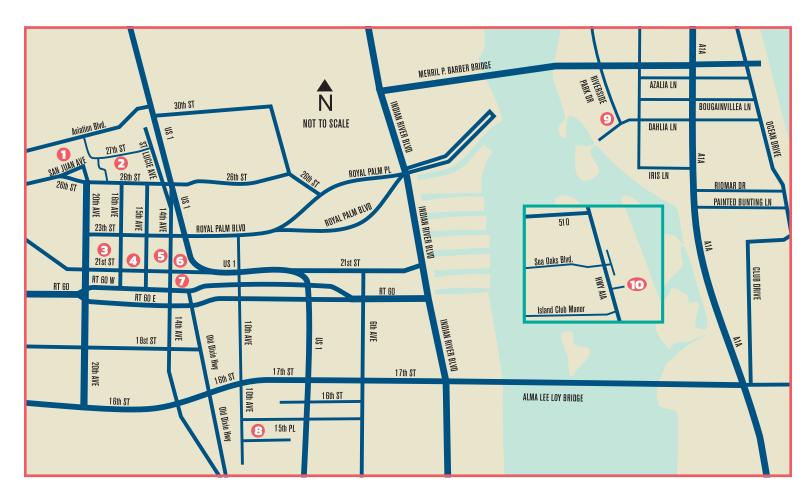

## **FESTIVAL MAP**

- 1 Vero Beach Theatre Guild 1 & 2 2020 San Juan Avenue
- **2 IRC Commission Chambers** 1801 27th St Building A (South)
- **3 IRC Main Library** 1600 21st Street
- **4 Women's Club of Vero Beach** 1534 21st Street

- **5 Courthouse Executive Center** 2145 14th Ave Second Floor
- **6 Heritage Center** 2140 14th Avenue
- **7 Edgewood Eatery** 1327 21st Street

- **8 Majestic 11 Theater** 940 14th Lane
- 9 Vero Beach Museum of Art3001 Riverside Park Drive
- 10 Grand Harbor Beach Club 8500 North A1A, Vero Beach